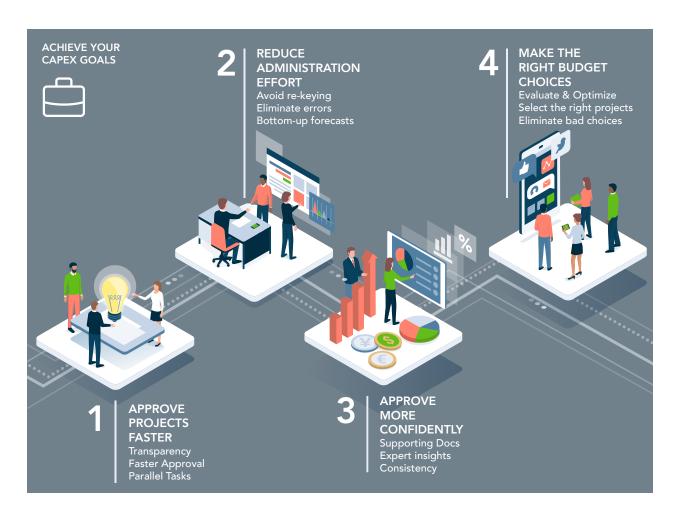

# HOW IQX CAPEX DELIVERS ROI

Senior executives know that managing capital investments wisely means better cash flow, faster growth, and competitive advantage. Here we look at four key areas IQX CAPEX delivers ROI.

### CAPITAL ALLOCATION

Deliver 10% to 20% capital cost savings with best in class capital allocation.

2 SPEED AND EFFICIENCY

Accelerate your CAPEX approval process from weeks to hours.

## Apply standardized scoring and ranking techniques to make more confident and informed decisions.

PROJECT PERFORMANCE MONITORING
Accurate, real time data analytics to tighten fiscal management and respond quickly.

### RETURN ON CAPITAL INVESTMENT

- Make the right investment choices
- Improve alignment of investment initiatives and strategic goals
- Balance risk and return
- Review and validate achievement of project objectives

#### **RISK REDUCTION**

- Optimize human and financial constraints
- Standardize identification of risks
- More effective evaluation of options
- Eliminate manual error-prone interaction
- Ensure compliance to policies & procedures through workflow automation

#### **AGILITY & CONTROL**

- Rapid re-planning & re-assignment of funding to meet unplanned events
- Real time transparency enables early intervention